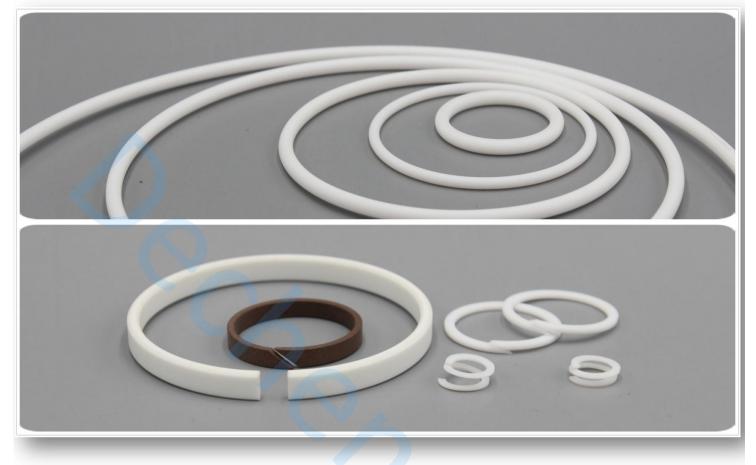

## PTFE Back-up Ring

#### **PTFE Back-up Ring**

Backup rings provide additional extrusion resistance and prevent damage to O-Rings and seals.

Backup rings are not seals themselves, but are used in conjunction with O-rings or other seals in high-pressure applications. Backup rings are installed in the downstream side of the gland, however can be installed either side of the O-ring to give a high performance double acting seal.

Materials virgin PTFE, filled PTFE.

#### Sizes and shapes

According to customer drawing.

# PTFE O Ring

#### PTFE O Ring

PTFE O Ring are mainly used for static sealing application in pipes, cylinders, bushings, stems, flanges and connections. Where chemical and physical inertia, as well as resistance to friction, temperature and ageing are particularly strategic.

**Materials** virgin PTFE, filled PTFE.

#### **Sizes and shapes** According to customer drawing.

www.ptfedf.com